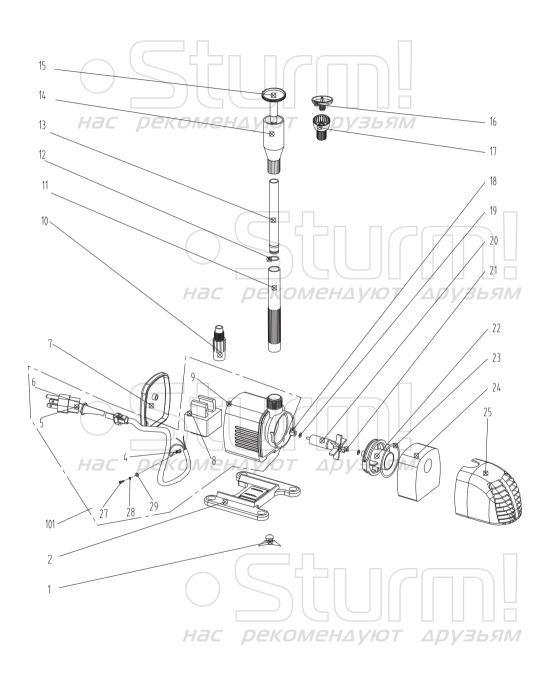

|      |    | NO.) | DESCRIPTION       | NO. | DESCRIPTION     |
|------|----|------|-------------------|-----|-----------------|
|      |    | 1    | Sucker            | 16  | Sprinkler head  |
| 1126 |    | 2    | Base plate        | 17  | Spray head body |
| Hac  | -P | 4    | Grounding lug     | 18  | Axle cap        |
|      |    | 5    | Power cord        | 19  | Flat gasket     |
|      |    | 6    | Cable sheath      | 20  | Rotor           |
|      |    | 7    | Rear cover        | 21  | Porcelain shaft |
|      |    | 8    | Stator            | 22  | Impeller cover  |
|      |    | 9    | Main pump housing | 23  | O-ring          |
|      |    | 10   | Short output tube | 24  | Plastic filter  |
|      |    | 11   | Long outlet tube  | 25  | The filter base |
|      |    | 12   | O-ring            | 27  | Screw           |
|      |    | 13   | Inner tube        | 28  | Gasket          |
|      |    | 14   | Spray head body   | 29  | Spring washer   |
|      |    |      | 0 1 11 1          | 404 |                 |